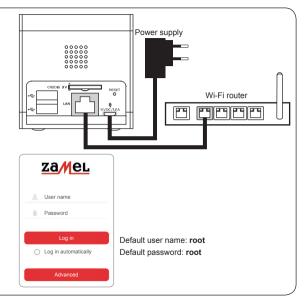

## EFC-01 INSTALLATION

- Read carefully the instruction manual before installation of the controller.
- In order to ensure an appropriate cooperation of the EFC-01 controller with a large number of the EXTA LIFE system elements, install it in the central part of your home. The operation range of the controller in the open area is up to 350 m, however it may be limited in flats / homes. It results due to the existing obstacles: walls, furniture, ceilings, etc.
- The EFC-01 controller must not be placed in metal casings / distribution boards and in a close proximity to devices, which cause electromagnetic disturbances.
- The EFC-01 controller must be connected to a Wi-Fi router. The router must automatically assign the IP addresses (DHCP enabled). Use a free LAN port to connect.
- Internet access is not required to activate and use the EFC-01 controller.
- Connect the EFC-01 controller to a free LAN port of a router by means of a standard UTP/FTP cable (the cable is included in the set).
- Connect the mirco USB B plug of a power supply to an appropriate "5 V DC" socket of the EFC-01 controller (suitable USB cable and power supply are included in the set with a controller).
- 3. Connect the power supply to 230 V AC.
- Wait for about 30 seconds to activate the controller properly and to assign the IP address to the controller by means of the Wi-Fi router. Led diode switches on to signal the device is ready to operate.
- Download the free EXTA LIFE application on your mobile device (GooglePlay stores, AppStore).
- By means of a mobile device connect with a Wi-Fi router, activate the application and log in.