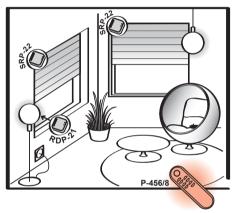

The P-456/8 remote control enables wireless operation of EXTA LIFE system receivers. The remote control can turn lights on and off and operate the light dimmer function, and open and close roller shutters and garage doors. The remote control features 8 buttons for operating up to 8 receivers independent of each other. The integrated magnet is a holder for a quick installation of the device.

## za/MeL

- Controls up to 8 receivers independent of each other
- Ergonomic design
  - **Works with EXTA LIFE system** components
  - Transmission range: 350 m in open areas