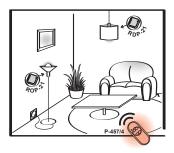

## remote control of the EXTA LIFE system **4-CHANNEL** receivers **REMOTE CONTROL** possibility of independent control of four receivers P-457/4

- coded radio transmission
  - battery powered
  - small dimensions, ergonomic silicone buttons
  - wide operation range (up to 350 m in the open area)

The EXTA LIFE system 4-channel remote control is a universal transmitter realising the control function in lighting applications, roller blind operation, garage and driveway gates, ventilation, etc. The remote control is equipped with a LED diode signalling transmission, with an ergonomic rubber keyboard and a practical chain used for attaching with, e.g., keys.