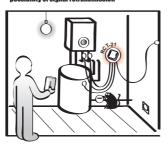

temperature in the EXTA LIFE system. Measured temperature value is SENT by radio to the EFC-01 controller and displayed in a mobile application. Through logical functions the sensor can participate in the automation of temperature control processes in home installations. RCT-21 has four independent measurement channels for cooperation with external temperature sensors. Each channel is distinguished by its wide measurement range and resolution of 0.1°C. Two-way communication between the sensor and the controller enables parametrisation of each channel and software update.

RCT-21 sensor enables measurement of

3 V DC (CR2032); IP20 Net weight: 0.020 kg ETSI EN 300 220-1 ETSI EN 300 220-2

The symbol means selective collecting of electrical and electronic equipment. It is forbidden to put the used equipment together with other waste