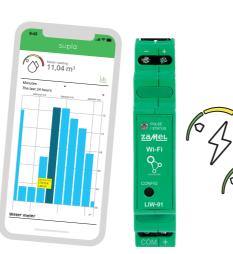

Wi-Fi **Pulse counter Wi-Fi** C 6 43 1 21 PAP

Do not dispose of this device with other wastel in order to avoid harmful effects on the environment and human health, the used device should be stored in designated areas. For this purpose, you can dispose of household waste free of charge and in any quantity to a collection point set up, as well as to the shop when you buy new equipment.